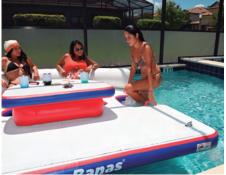

# Social Bana '

WOW! The Social Bana is the first of its kind. It's designed with stability and the table is rock solid to use for drinking and dining. Drop it in the pool or off the boat at your favorite sand bar to have a great place to chillax and get out of the sun. Sets up in about 15 minutes. Add a Jumbo Lounger and fit up to 9 adults comfortably!

> Back Yard Pools Sand Bars Linkable to Create Islands Commercial Quality Durable

Incredibly Stable No "swinging arms" walking Easy to set up and break down. Add a Bana Tent for shade Rock Solid Table

| INFLATED | 250 x 250 x 50cm / 96" x 96" x 20" | WEIGHT   | 53 Kg / 116 Lbs   |
|----------|------------------------------------|----------|-------------------|
| STORED   | 115 x 75 x 41cm / 45" x 30" x 12"  | CAPACITY | 458 Kg / 1008 Lbs |