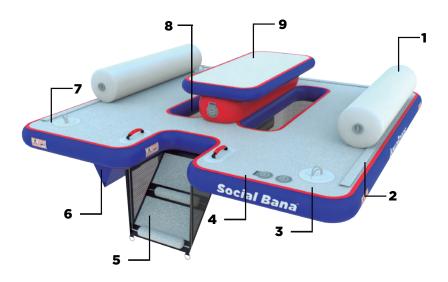

## Standard Features

AquaBanas are high quality inflatable floating decks (called Banas) that connect to form larger floating platforms called Bana Systems. All systems start with either the Social Bana or the Shindig Bana and include the following standard features, as applicable:

#### **Standard Features**

- 1 Inflated Back Rests
- 2 Gator Mouth Flaps
- 3 Anchor Rings For Tent
- 4 Non-slip Top Surface
- 5 Quick Step Access
- 6 Stabilizing Ballast Bags
- 7 Dual Inflation Valves
- 8 Netted Footwells
- 9 Rock Solid Table

#### Gap Cap Covers between decks keep the gap sealed!

All Bana decks use Gap Caps to cover over the seam where two Banas meet. They are secured using the Gator Mouth Flaps and stay firmly in place.

## **Standard Features**

The Bana Tent provides great shade. The Bana Decks have netted footwells as well as inflated back rests for sitting or leaning.

The Quick Step Access and non-slip top surface make access easy and comfortable for people of all ages.

The rock solid stability of the table on the Social Bana is perfect for eating, playing games, putting your phones down, and enjoying your favorite beverages.

AquaBanas Recreation Line floating decks are Redefining Water Entertainment on a global scale. These commercially built inflatables are design to be rugged and durable for multiple uses including back yard pools, boats of all sizes, and sand bars!