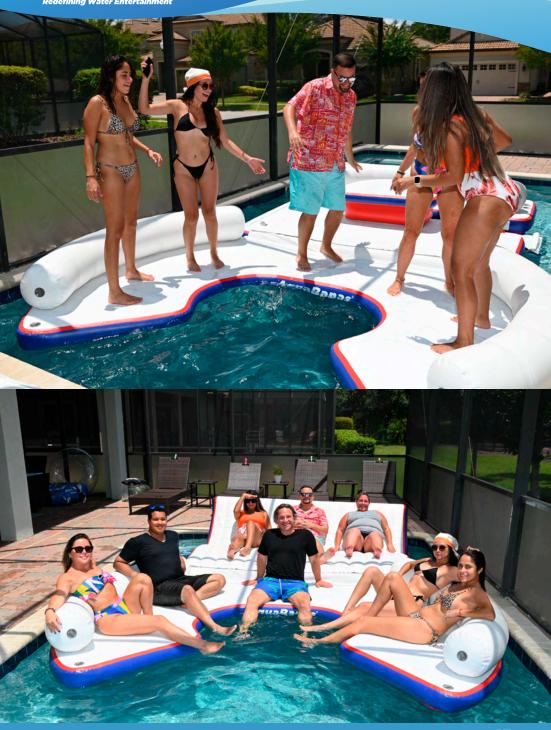

# Circular Bana

Our Circular Bana provides a great place for people to sit and either put their feet in the water or not. It has an AquaBanas standard connection system which allows it to be a part of a larger island system or an addition to another Recreation Bana / Lounger. The non-slip top surface makes it easy to stay seated without sliding off, while the backrest provides a great place to sit or rest against.

Back Yard PoolsIncredibly StableSand BarsNo "swinging arms" walkingLinkable to Create IslandsEasy to set up and break downCommercial QualityAdd a Bana Tent for shadeDurableRock Solid Table

| INFLATED | 340 x 250 x 40cm / 133" x 96" x 16" | WEIGHT   | 35 Kg / 77 Lbs    |
|----------|-------------------------------------|----------|-------------------|
| STORED   | 115 x 75 x 25cm / 46" x 30" x 10"   | CAPACITY | 550 Kg / 1208 Lbs |