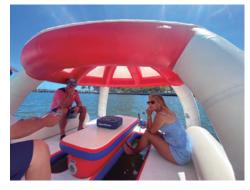

## Bana Tent'

The Bana Tent (BT100) makes a huge difference when playing on the AquaBanas Recreation Banas on sunny days. Some people love the shade while others worship the sun! Have it your way and use it or not with its easy connection system. The tent provides excellent shade and keeps the temperature about 25 degrees farenheit cooler in the bright sun.

## **Standard Features**

The Bana Tent provides great shade. The Bana Decks have netted footwells as well as inflated back rests for sitting or leaning.

The Quick Step Access and non-slip top surface make access easy and comfortable for people of all ages.