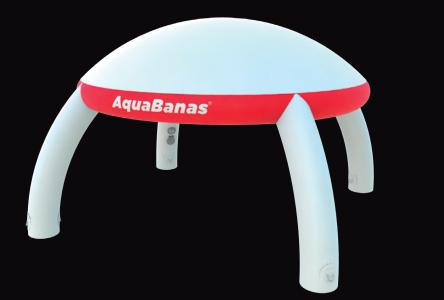

## Bana Tent'

The Bana Tent (BT100) makes a huge difference when playing on the AquaBanas Recreation Banas on sunny days. Some people love the shade while others worship the sun! Have it your way and use it or not with its easy connection system. The tent provides excellent shade and keeps the temperature about 25 degrees farenheit cooler in the bright sun.

Back Yard Pools Sand Bars Linkable to Create Islands Commercial Quality Durable Incredibly Stable No "swinging arms" walking Easy to set up and break down Add a Bana Tent for shade Rock Solid Table

| INFLATED | 250 x 250 x 170cm / 96" x 96" x 67" | WEIGHT   | 33 Kg / 73 Lbs |
|----------|-------------------------------------|----------|----------------|
| STORED   | 115 x 75 x 25cm / 46" x 30" x 10"   | CAPACITY | N/A            |