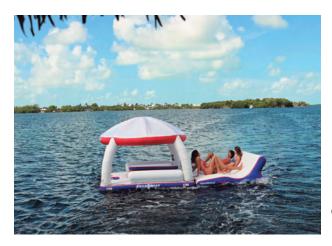

## Bana Tent'

The Bana Tent (BT100) makes a huge difference when playing on the AquaBanas Recreation Banas on sunny days. Some people love the shade while others worship the sun! Have it your way and use it or not with its easy connection system. The tent provides excellent shade and keeps the temperature about 25 degrees farenheit cooler in the bright sun.