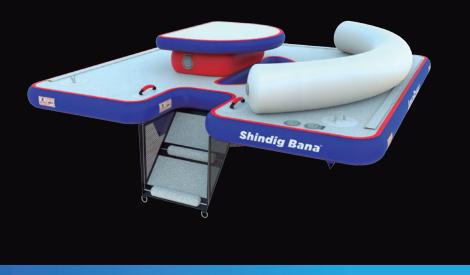

# Shindig Bana "

The Shindig Bana is another flagship of the Recreation Banas. It's designed with stability and the table is rock solid. The table is big enough for dining and cocktails and at the same time leaves enough room on the deck for exercise or just laying in the sun. Drop it in the pool or off the boat at your favorite sand bar to have a great place to chillax. Add a Bana tent to get of out the sun. Sets up in about 15 minutes.

Back Yard Pools Sand Bars Linkable to Create Islands Commercial Quality Durable Incredibly Stable No "swinging arms" walking Easy to set up and break down. Add a Bana Tent for shade Rock Solid Table

| INFLATED | 250 x 250 x 50cm/ 96"x 96" x 20"  | WEIGHT   | 53 Kg / 116 Lbs   |
|----------|-----------------------------------|----------|-------------------|
| STORED   | 115 x 75 x 41cm / 45" x 30" x 12" | CAPACITY | 458 Kg / 1008 Lbs |