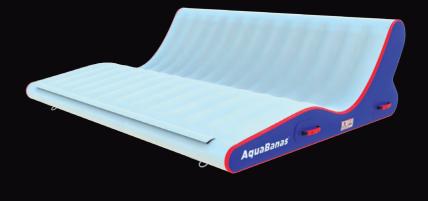

## Bana Tent'

The Bana Tent (BT100) makes a huge difference when playing on the AquaBanas Recreation Banas on sunny days. Some people love the shade while others worship the sun! Have it your way and use it or not with its easy connection system. The tent provides excellent shade and keeps the temperature about 25 degrees farenheit cooler in the bright sun.

Back Yard Pools Sand Bars Linkable to Create Islands Commercial Quality Durable Incredibly Stable No "swinging arms" walking Easy to set up and break down Add a Bana Tent for shade Rock Solid Table

| INFLATED | 250 x 250 x 170cm / 96" x 96" x 67" | WEIGHT   | 33 Kg / 73 Lbs |
|----------|-------------------------------------|----------|----------------|
| STORED   | 115 x 75 x 25cm / 46" x 30" x 10"   | CAPACITY | N/A            |