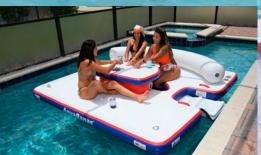

## Jumbo Lounger'

The Jumbo Lounger is 96" wide and holds 4-5 adults easily! It can float freely or be connected to any of the Recreation Banas. All AquaBanas products work perfectly in as little as 24" of water and the Jumbo Lounger is no exception.

Back Yard Pools Sand Bars Linkable to Create Islands Commercial Quality Durable Incredibly Stable No "swinging arms" walking Easy to set up and break down Add a Bana Tent for shade Rock Solid Table

| INFLATED | 250 x 196 x 77cm / 96" x 77" x 30" | WEIGHT   | 32 Kg / 70 Lbs   |
|----------|------------------------------------|----------|------------------|
| STORED   | 115 x 75 x 25cm / 46" x 30" x 10"  | CAPACITY | 368 Kg / 809 Lbs |