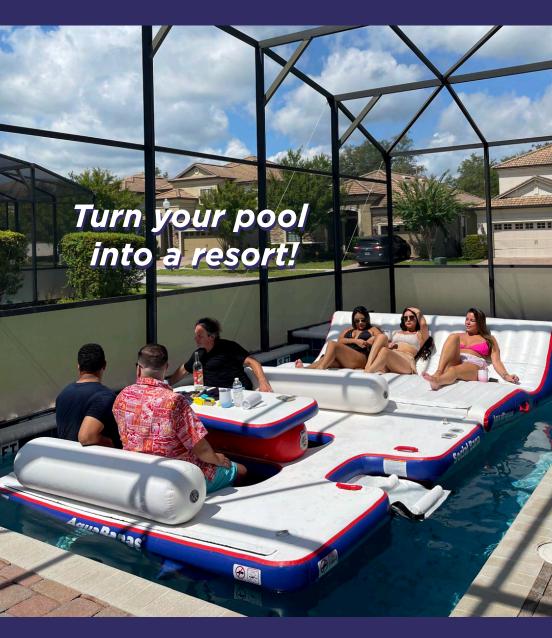

#### Designed for adults!

AquaBanas are designed for adults. They can be used by themselves or can easily connect together to form fun and relaxing areas on the water. These ultra stable, floating decks are extremely durable and easy for people of all ages to be able to climb aboard. Their modular design allows them to be connected into various islands for more than 20 people.

The rock solid stability of the table on the Social Bana is perfect for eating, playing games, putting your phones down, and enjoying your favorite beverages.

AquaBanas Recreation Line floating decks are Redefining Water Entertainment on a global scale. These commercially built inflatables are design to be rugged and durable for multiple uses including back yard pools, boats of all sizes, and sand bars!

You can even slowly tow them out to your favorite locations with ease.

Back Yard Pools Sand Bars Linkable to Create Islands Commercial Quality Durable Incredibly Stable No "swinging arms" walking Easy to set up and break down. Add a Bana Tent for shade Rock Solid Table