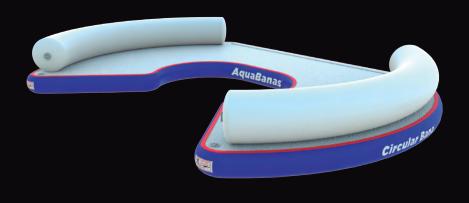

# Circular Bana

Our Circular Bana provides a great place for people to sit and either put their feet in the water or not. It has an AquaBanas standard connection system which allows it to be a part of a larger island system or an addition to another Recreation Bana / Lounger. The non-slip top surface makes it easy to stay seated without sliding off, while the backrest provides a great place to sit or rest against.

Back Yard PoolsIncredibly StableSand BarsNo "swinging arms" walkingLinkable to Create IslandsEasy to set up and break downCommercial QualityAdd a Bana Tent for shadeDurableRock Solid Table

| INFLATED | 340 x 250 x 40cm / 133" x 96" x 16" | WEIGHT   | 35 Kg / 77 Lbs    |
|----------|-------------------------------------|----------|-------------------|
| STORED   | 115 x 75 x 25cm / 46" x 30" x 10"   | CAPACITY | 550 Kg / 1208 Lbs |