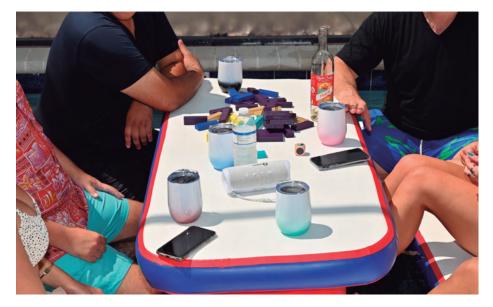

The rock solid stability of the table on the Social Bana is perfect for eating, playing games, putting your phones down, and enjoying your favorite beverages.

AquaBanas Recreation Line floating decks are Redefining Water Entertainment on a global scale. These commercially built inflatables are design to be rugged and durable for multiple uses including back yard pools, boats of all sizes, and sand bars!

#### **Standard Features**

- 1 Inflated Back Rests
- 2 Gator Mouth Flaps
- 3 Anchor Rings For Tent
- 4 Non-slip Top Surface
- 5 Quick Step Access
- 6 Stabilizing Ballast Bags
- 7 Dual Inflation Valves
- 8 Netted Footwells
- 9 Rock Solid Table