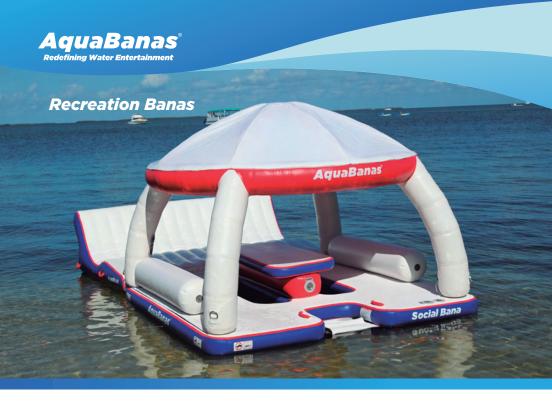

#### Designed for adults!

AquaBanas are designed for adults. They can be used by themselves or can easily connect together to form fun and relaxing areas on the water. These ultra stable, floating decks are extremely durable and easy for people of all ages to be able to climb aboard. Their modular design allows them to be connected into various islands for more than 20 people.

## Standard Features

AquaBanas are high quality inflatable floating decks (called Banas) that connect to form larger floating platforms called Bana Systems. All systems start with either the Social Bana or the Shindig Bana and include the following standard features, as applicable:

#### **Standard Features**

- 1 Inflated Back Rests
- 2 Gator Mouth Flaps
- 3 Anchor Rings For Tent
- 4 Non-slip Top Surface
- 5 Quick Step Access
- 6 Stabilizing Ballast Bags
- 7 Dual Inflation Valves
- 8 Netted Footwells
- 9 Rock Solid Table