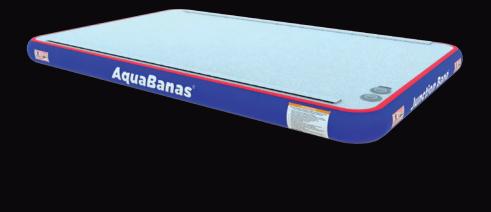

# Junction Bana<sup>™</sup>

The Junction Bana allows multiple Bana decks to form inflatable island systems. You can easily connect them together. Link as many of these as necessary to ensure everyone has enough space and the inflatable island can be built to match your needs, whether off your boat, in your backyard, or in a resort pool.

> Back Yard Pools Sand Bars Linkable to Create Islands Commercial Quality Durable

Incredibly Stable No "swinging arms" walking Easy to set up and break down Add a Bana Tent for shade Rock Solid Table

| INFLATED | 250 x 150 x 15cm / 96" x 60" x 6" | WEIGHT   | 22 Kg / 48 Lbs   |
|----------|-----------------------------------|----------|------------------|
| STORED   | 115 x 75 x 25cm / 46" x 30" x 10" | CAPACITY | 286 Kg / 630 Lbs |