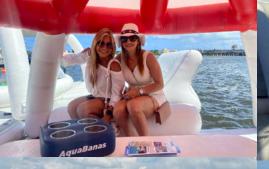

# Social Bana '

WOW! The Social Bana is the first of its kind. It's designed with stability and the table is rock solid to use for drinking and dining. Drop it in the pool or off the boat at your favorite sand bar to have a great place to chillax and get out of the sun. Sets up in about 15 minutes. Add a Jumbo Lounger and fit up to 9 adults comfortably!

> Back Yard Pools Sand Bars Linkable to Create Islands Commercial Quality Durable

Incredibly Stable No "swinging arms" walking Easy to set up and break down. Add a Bana Tent for shade Rock Solid Table

| INFLATED | 250 x 250 x 50cm / 96" x 96" x 20" | WEIGHT   | 53 Kg / 116 Lbs   |
|----------|------------------------------------|----------|-------------------|
| STORED   | 115 x 75 x 41cm / 45" x 30" x 12"  | CAPACITY | 458 Kg / 1008 Lbs |