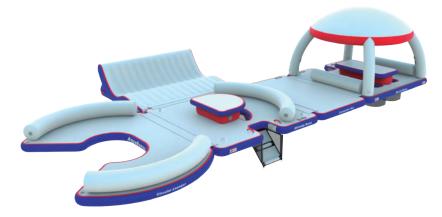

#### Designed for adults!

AquaBanas are designed for adults. They can be used by themselves or can easily connect together to form fun and relaxing areas on the water. These ultra stable, floating decks are extremely durable and easy for people of all ages to be able to climb aboard. Their modular design allows them to be connected into various islands for more than 20 people.

## Standard Features

AquaBanas are high quality inflatable floating decks (called Banas) that connect to form larger floating platforms called Bana Systems. All systems start with either the Social Bana or the Shindig Bana and include the following standard features, as applicable:

#### **Standard Features**

- 1 Inflated Back Rests
- 2 Gator Mouth Flaps
- 3 Anchor Rings For Tent
- 4 Non-slip Top Surface
- 5 Quick Step Access
- 6 Stabilizing Ballast Bags
- 7 Dual Inflation Valves
- 8 Netted Footwells
- 9 Rock Solid Table