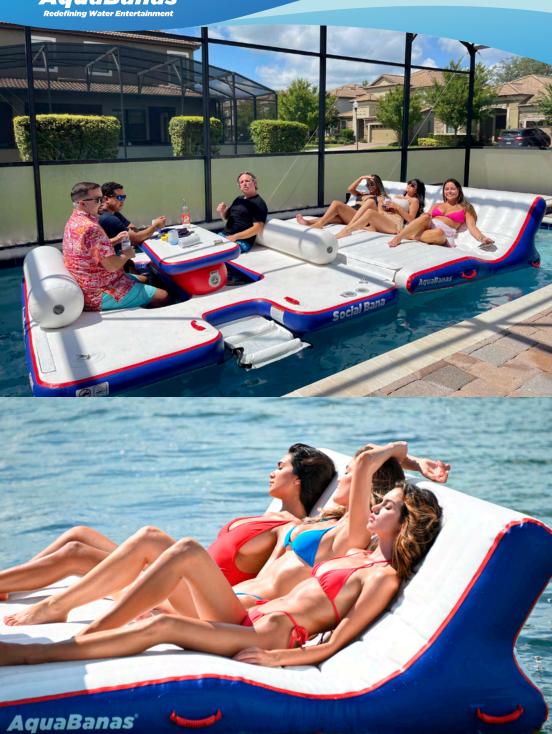

# Social Bana '

WOW! The Social Bana is the first of its kind. It's designed with stability and the table is rock solid to use for drinking and dining. Drop it in the pool or off the boat at your favorite sand bar to have a great place to chillax and get out of the sun. Sets up in about 15 minutes. Add a Jumbo Lounger and fit up to 9 adults comfortably!

> Back Yard Pools Sand Bars Linkable to Create Islands Commercial Quality Durable

Incredibly Stable No "swinging arms" walking Easy to set up and break down. Add a Bana Tent for shade Rock Solid Table

| INFLATED | 250 x 250 x 50cm / 96" x 96" x 20" | WEIGHT   | 53 Kg / 116 Lbs   |
|----------|------------------------------------|----------|-------------------|
| STORED   | 115 x 75 x 41cm / 45" x 30" x 12"  | CAPACITY | 458 Kg / 1008 Lbs |