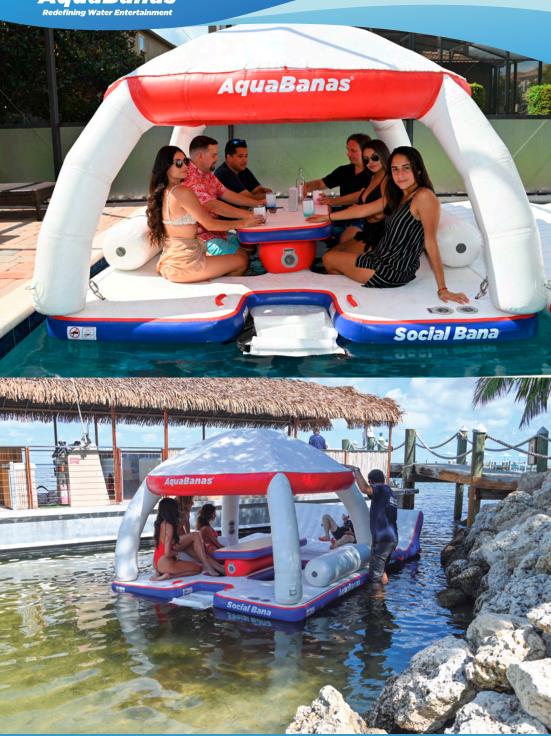

# Social Bana '

WOW! The Social Bana is the first of its kind. It's designed with stability and the table is rock solid to use for drinking and dining. Drop it in the pool or off the boat at your favorite sand bar to have a great place to chillax and get out of the sun. Sets up in about 15 minutes. Add a Jumbo Lounger and fit up to 9 adults comfortably!

> Back Yard Pools Sand Bars Linkable to Create Islands Commercial Quality Durable

Incredibly Stable No "swinging arms" walking Easy to set up and break down. Add a Bana Tent for shade Rock Solid Table

| INFLATED | 250 x 250 x 50cm / 96" x 96" x 20" | WEIGHT   | 53 Kg / 116 Lbs   |
|----------|------------------------------------|----------|-------------------|
| STORED   | 115 x 75 x 41cm / 45" x 30" x 12"  | CAPACITY | 458 Kg / 1008 Lbs |