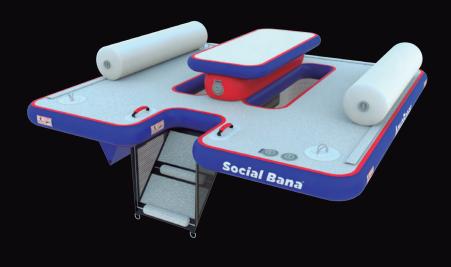

# Social Bana '

WOW! The Social Bana is the first of its kind. It's designed with stability and the table is rock solid to use for drinking and dining. Drop it in the pool or off the boat at your favorite sand bar to have a great place to chillax and get out of the sun. Sets up in about 15 minutes. Add a Jumbo Lounger and fit up to 9 adults comfortably!

> Back Yard Pools Sand Bars Linkable to Create Islands Commercial Quality Durable

Incredibly Stable No "swinging arms" walking Easy to set up and break down. Add a Bana Tent for shade Rock Solid Table

| INFLATED | 250 x 250 x 50cm / 96" x 96" x 20" | WEIGHT   | 53 Kg / 116 Lbs   |
|----------|------------------------------------|----------|-------------------|
| STORED   | 115 x 75 x 41cm / 45" x 30" x 12"  | CAPACITY | 458 Kg / 1008 Lbs |