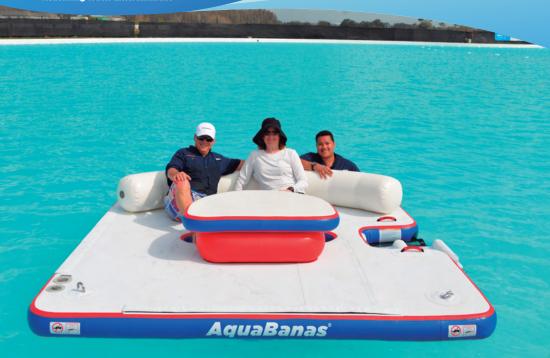

#### Designed for adults!

AquaBanas are designed for adults. They can be used by themselves or can easily connect together to form fun and relaxing areas on the water. These ultra stable, floating decks are extremely durable and easy for people of all ages to be able to climb aboard. Their modular design allows them to be connected into various islands for more than 20 people.

The rock solid stability of the table on the Social Bana is perfect for eating, playing games, putting your phones down, and enjoying your favorite beverages.

AquaBanas Recreation Line floating decks are Redefining Water Entertainment on a global scale. These commercially built inflatables are design to be rugged and durable for multiple uses including back yard pools, boats of all sizes, and sand bars!